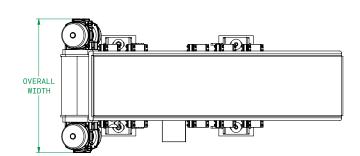

#### **FEATURES + SPECS**

Main details to help you decide if the VFII is right for your operation.

- Vibra Drive mechanical drive
- Excited base frame
- Composite springs with welded spring mounts
- Rubber isolators
- Pans: stainless steel; wire mesh, perforated, or solid
- · Discharge end shapes: bias, flared, tapered, circular
- Throw Angle: 20 degrees standard
- Width: 12-72" (305-1829 mm)
- Length: up to 24' (7.3m), dependent on width
- Depth: 4" (101 mm) and up, application dependent
- Electrical: 230/460V/60Hz/3Ph