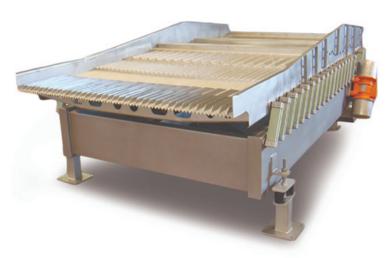

The VFII sanitary vibratory conveyor efficiently and seamlessly moves a variety of products throughout your food processing line. Its flexible for multiple value-added applications, such as screening, shaking, laning, grading, and spreading. Its excited base frame design eliminates external moving parts and lubrication, increases pan life, reduces power requirements, and significantly reduces noise. The VFII is built durably for long life, with features and options designed for all of your key operations, engineering, safety, and quality teams in mind.

# **VIBRAFLEX II**