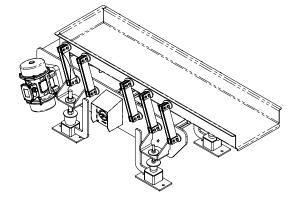

The VFII sanitary vibratory conveyor efficiently and seamlessly moves a variety of products throughout your food processing line. Its flexible for multiple value-added applications, such as screening, shaking, laning, grading, and spreading. Its excited base frame design eliminates external moving parts and lubrication, increases pan life, reduces power requirements, and significantly reduces noise. The VFII is built durably for long life, with features and options designed for all of your key operations, engineering, safety, and quality teams in mind.

#### **FEATURES + SPECS**

Main details to help you decide if the VFII is right for your operation.

- Vibra Drive mechanical drive
- Excited base frame
- Composite springs with welded spring mounts
- Rubber isolators
- Pans: stainless steel; wire mesh, perforated, or solid
- · Discharge end shapes: bias, flared, tapered, circular
- Throw Angle: 20 degrees standard
- Width: 12-72" (305-1829 mm)
- Length: up to 24' (7.3m), dependent on width
- Depth: 4" (101 mm) and up, application dependent
- Electrical: 230/460V/60Hz/3Ph