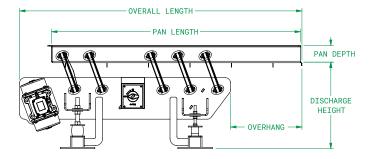

#### **FEATURES + SPECS**

Main details to help you decide if the VFII is right for your operation.

- Vibra Drive mechanical drive
- Excited base frame
- Composite springs with welded spring mounts
- Rubber isolators
- Pans: stainless steel; wire mesh, perforated, or solid
- · Discharge end shapes: bias, flared, tapered, circular
- Throw Angle: 20 degrees standard
- Width: 12-72" (305-1829 mm)
- Length: up to 24' (7.3m), dependent on width
- Depth: 4" (101 mm) and up, application dependent
- Electrical: 230/460V/60Hz/3Ph