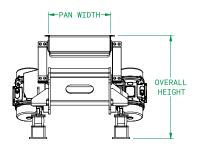

#### **FEATURES + SPECS**

Main details to help you decide if the VFII is right for your operation.

- Vibra Drive mechanical drive
- Excited base frame
- Composite springs with welded spring mounts
- Rubber isolators
- Pans: stainless steel; wire mesh, perforated, or solid
- · Discharge end shapes: bias, flared, tapered, circular
- Throw Angle: 20 degrees standard
- Width: 12-72" (305-1829 mm)
- Length: up to 24' (7.3m), dependent on width
- Depth: 4" (101 mm) and up, application dependent
- Electrical: 230/460V/60Hz/3Ph