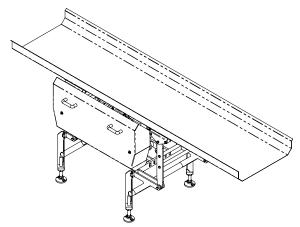

# **PURMOTION**

GENTLE HANDLING, FLEXIBLE, SANITARY, AND LOW-MAINTENANCE

The PURmotion horizontal motion conveyor smoothly conveys a variety of products throughout your food processing line. Its patent-pending controls allow instant start/stop and reversing and constant feed rates without disruption - giving you consistent uptime and flow. The PURmotion builds on the time-tested horizontal motion technology with features and options designed for all of your key operation, engineering, safety, and quality teams in mind.

#### **FEATURES + SPECS**

Key details to help you decide if the PURmotion is right for your operation.

- Sealed Servo drive
- No belts, chains, or pulleys
- Solid round bar counterweight system
- All IP69k components
- · Pans: stainless steel, smooth, textured
- · Lightweight, easily removed guarding
- Standard length: up to 20' (610 cm)
- Speed/Rate/Flow: up to 45 ft3/min
- Standard width: up to 36" (914 mm)

#### **OPTIONS**

Additional equipment options to customize the PURmotion precisely to your application.

- Floor, platform, or ceiling mounted
- Wipe down or RTE sanitation levels
- Pneumatic gates: slide, split side, end flip
- Straight or bias (up to 45 degrees) inlets and outlets
- Platforms and support systems