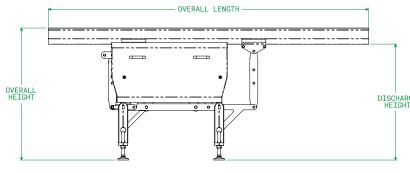

#### **FEATURES + SPECS**

Key details to help you decide if the PURmotion is right for your operation.

- Sealed Servo drive
- No belts, chains, or pulleys
- Solid round bar counterweight system
- All IP69k components
- · Pans: stainless steel, smooth, textured
- · Lightweight, easily removed guarding
- Standard length: up to 20' (610 cm)
- Speed/Rate/Flow: up to 45 ft3/min
- Standard width: up to 36" (914 mm)