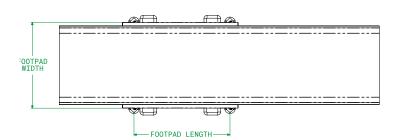

#### **FEATURES + SPECS**

Key details to help you decide if the PURmotion is right for your operation.

- Sealed Servo drive
- No belts, chains, or pulleys
- Solid round bar counterweight system
- All IP69k components
- · Pans: stainless steel, smooth, textured
- · Lightweight, easily removed guarding
- Standard length: up to 20' (610 cm)
- Speed/Rate/Flow: up to 45 ft3/min
- Standard width: up to 36" (914 mm)