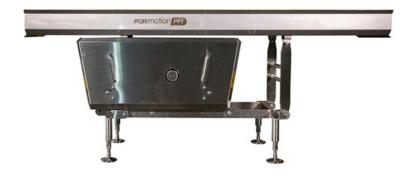

# **PURMOTION**

GENTLE HANDLING, FLEXIBLE, SANITARY, AND LOW-MAINTENANCE

The PURmotion horizontal motion conveyor smoothly conveys a variety of products throughout your food processing line. Its patent-pending controls allow instant start/stop and reversing and constant feed rates without disruption - giving you consistent uptime and flow. The PURmotion builds on the time-tested horizontal motion technology with features and options designed for all of your key operation, engineering, safety, and quality teams in mind.

- Smoothest product handling technology, eliminating breakage and seasoning/fine loss
- Instant start/stop and reversing and quiet, dependable operation with a sealed Servo drive
- Sanitary design with wipe down pans, IP69k components, open frame, no hollow tubing, and minimal moving parts

#### **FEATURES + SPECS**

Key details to help you decide if the PURmotion is right for your operation.

- Sealed Servo drive
- No belts, chains, or pulleys
- Solid round bar counterweight system
- All IP69k components
- · Pans: stainless steel, smooth, textured
- · Lightweight, easily removed guarding
- Standard length: up to 20' (610 cm)
- Speed/Rate/Flow: up to 45 ft3/min
- Standard width: up to 36" (914 mm)