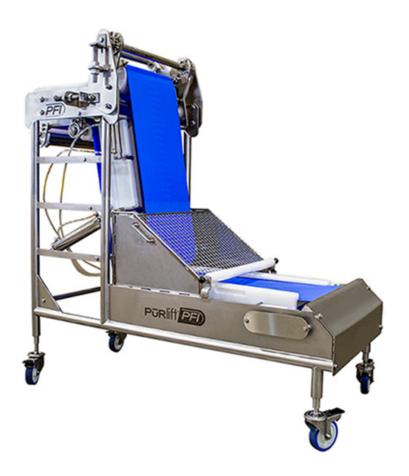

## POSITIVE DRIVE, VERTICAL LIFT CONVEYOR - NOT JUST FOR DOUGH

The PURlift positive drive vertical lift conveyor fits in tight spaces where you need to elevate your food processing line. Its positive drive system and self-tracking belt keep your product and operation moving. Sanitation is more efficient with caster footing to move on and off the line quickly, and a pneumatic belt tensioning system doubles as a quick release take up.

Historically known as a dough elevator, we've optimized the PURlift for a range of manipulative, consistent products such as peanut butter, meat, and even green beans.

- Lift product up to 90 degrees vertical between double "sandwiched" conveyor belts
- Automatic infeed keeps product moving without delay
- Positive drive, self-tracking belt system
- · Pneumatic belt tensioning
- Food-grade sanitary design with open frame and belt lifts for tool-less washdowns