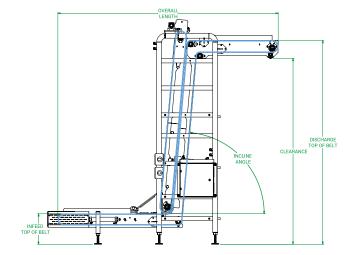

Historically known as a dough elevator, we've optimized the PURlift for a range of manipulative, consistent products such as peanut butter, meat, and even green beans.

- Lift product up to 90 degrees vertical between double "sandwiched" conveyor belts
- Automatic infeed keeps product moving without delay
- Positive drive, self-tracking belt system
- · Pneumatic belt tensioning
- Food-grade sanitary design with open frame and belt lifts for tool-less washdowns

### **FEATURES + SPECS**

Key details to help you decide if the PURlift is right for your operation.

- Positive drive belt system
- Pneumatic, quick release belt tensioning
- Automatic infeed
- Tool-less belt scrappers
- Adjustable belt hold/pivot points
- · Infeed safety guarding
- Width: up to 48" (1219 mm) standard
- Height: up to 28' (8.5 m)Electrical: 230/460/575 volt