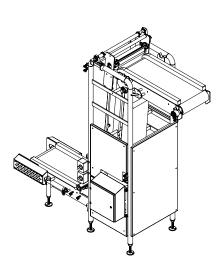

## POSITIVE DRIVE, VERTICAL LIFT CONVEYOR - NOT JUST FOR DOUGH

The PURlift positive drive vertical lift conveyor fits in tight spaces where you need to elevate your food processing line. Its positive drive system and self-tracking belt keep your product and operation moving. Sanitation is more efficient with caster footing to move on and off the line quickly, and a pneumatic belt tensioning system doubles as a quick release take up.

Historically known as a dough elevator, we've optimized the PURlift for a range of manipulative, consistent products such as peanut butter, meat, and even green beans.

- Lift product up to 90 degrees vertical between double "sandwiched" conveyor belts
- Automatic infeed keeps product moving without delay
- Positive drive, self-tracking belt system
- · Pneumatic belt tensioning
- Food-grade sanitary design with open frame and belt lifts for tool-less washdowns

### **FEATURES + SPECS**

Key details to help you decide if the PURlift is right for your operation.

- Positive drive belt system
- Pneumatic, quick release belt tensioning
- Automatic infeed
- Tool-less belt scrappers
- Adjustable belt hold/pivot points
- · Infeed safety guarding
- Width: up to 48" (1219 mm) standard
- Height: up to 28' (8.5 m)Electrical: 230/460/575 volt