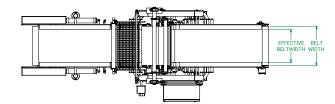

### **FEATURES + SPECS**

Key details to help you decide if the PURlift is right for your operation.

- Positive drive belt system
- Pneumatic, quick release belt tensioning
- Automatic infeed
- Tool-less belt scrappers
- Adjustable belt hold/pivot points
- · Infeed safety guarding
- Width: up to 48" (1219 mm) standard
- Height: up to 28' (8.5 m)Electrical: 230/460/575 volt