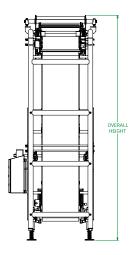

### **FEATURES + SPECS**

Key details to help you decide if the PURlift is right for your operation.

- Positive drive belt system
- Pneumatic, quick release belt tensioning
- Automatic infeed
- Tool-less belt scrappers
- Adjustable belt hold/pivot points
- · Infeed safety guarding
- Width: up to 48" (1219 mm) standard
- Height: up to 28' (8.5 m)Electrical: 230/460/575 volt