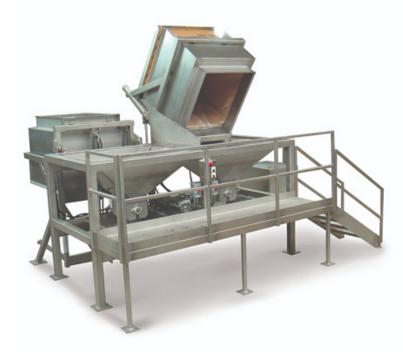

#### **FEATURES + SPECS**

Key details to help you decide if the Mix-Blend System is right for your operation.

- Stainless steel construction
- Modular design to scale up number of stations
- Recipe-driven control systems
- System Components
  - Hydraulic Box Dumper
  - Accumulating Hopper
  - Vibratory Feeders
  - Collection Conveyor

#### **OPTIONS**

Additional equipment options to customize the Mix-Blend System precisely to your application.

- Dry Model load cells and closed-loop PID for automatic speed adjustments and weight control
- Vegetable Model product discharge through spinning drum cylinder with product pockets; speed adjustments for volumetric control
- Product-specific: gates for sticky products, "cluster buster" for frozen products, granulating systems for granules