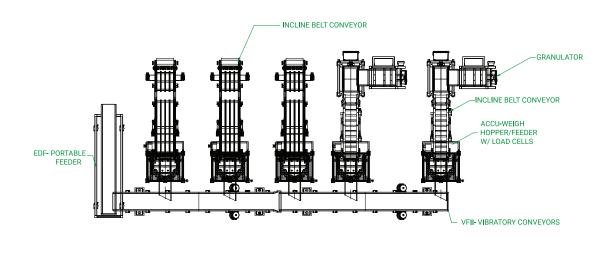

Regardless of your application, the Mix-Blend System offers recipe-driven controls, modular design with a range of dumper, hopper, feeder, and conveyor features, and a catalog of options.

- Feed separate products into one mixed flow for a wide range of food products
- · Modular design with the number of stations you need
- Recipes stay consistent with variable speed adjustments
- · Food-grade sanitary design with stainless steel construction

#### **FEATURES + SPECS**

Key details to help you decide if the Mix-Blend System is right for your operation.

- Stainless steel construction
- Modular design to scale up number of stations
- Recipe-driven control systems
- System Components
  - Hydraulic Box Dumper
  - Accumulating Hopper
  - Vibratory Feeders
  - Collection Conveyor