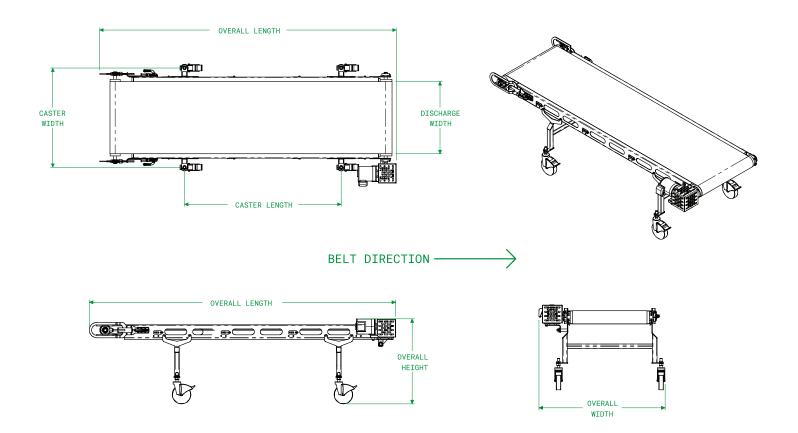

Width: 4-96" (101-2438 mm)Length: 3-150' (.9-45.7 m)

#### **OPTIONS**

Additional equipment options to customize the Horizontal Belt Conveyor precisely to your application.

- · Floor, platform, or ceiling mounted
- Positive drive, sprocket, low-tension drive
- Tight transfer 5/8" or 7/8" rolling nosebars
- Pneumatic belt tracker
- Belt lifts
- Belt CIP spray bar
- · Tool-less weighted belt scraper
- Infeed hopper, discharge chute