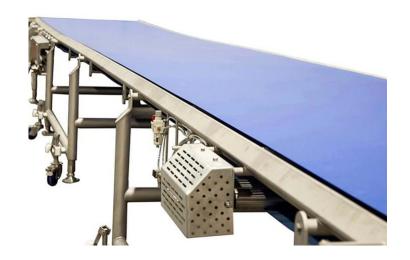

# HORIZONTAL BELT **CONVEYOR**

**CONFIGURED PRECISELY** FOR YOUR APPLICATION

Horizontal Belt Conveyors are common conveying solutions to move product throughout your food processing plant. It's flexible, with customizations to fit your line and options to optimize sanitation, product handling, and performance. Its flat-bed stainless steel frame and tool-less belt removal allow for quick, yet thorough cleaning to keep your line moving.

- Available with thermoplastic, modular, or reinforced fabric belting
- Food-grade sanitary design with stainless steel frame
- Options to improve product handling, from tight transfer rolls to positive drive system
- Options to optimize sanitation, including belt lifts, belt scrapers and CIP Systems

#### **FEATURES + SPECS**

Key details to help you decide if the Horizontal Belt Conveyor is right for your operation.

- · Stainless steel frame
- Belts: thermoplastic, modular, fabric reinforced, cleated
- Wash down
- Tool-less belt support removal