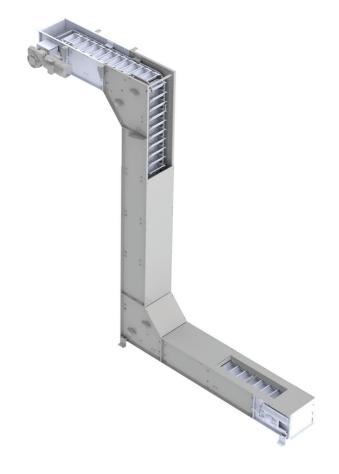

# **BUCKET ELEVATOR**

HIGH VOLUME, VERTICAL CONVEYING

The Bucket Elevator conveyor elevates your product to the next step in your food processing line in a tight footprint. Its overlapping V-style buckets securely contain product and gently convey it without breakage or loss. A variety of configurations, capacities, discharge points, and bucket options ensure the Bucket Elevator can be customized specifically to your application and process.

- Horizontal, S, C or Z-shape configurations
- Available with multiple discharges for additional layout flexibility
- Capacity ranging from 135-3780 cubic feet per hour
- Easy access buckets with quick, tool-less changeouts