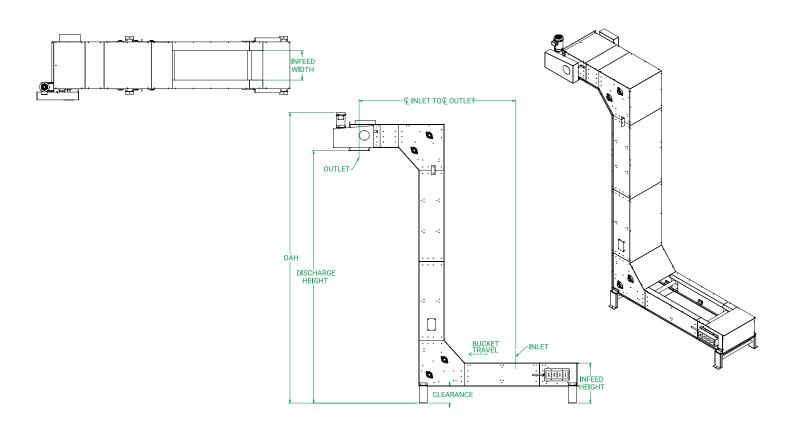

#### **FEATURES + SPECS**

Key details to help you decide if the Bucket Elevator is right for your operation.

- Horizontal, S, C or Z-shape configurations
- V-style overlapping buckets
- Buckets: polycarbonate, polyethylene, stainless steel
- Chains: mild steel standard, stainless and Hydro-Service optional
- V-style, overlapping buckets
- Flow rates: 135-3780 cubic feet per hour
- Bucket Widths: 6-48" (152-1219 mm)
- · Height: width and application dependent
- Electrical: 460/230V 60 Hz 3Phase

#### **OPTIONS**

Additional equipment options to customize the Bucket Elevator precisely to your application.

- Positive controls
- Open tubular or closed casing frames
- Stainless or mild steel construction
- · Low, Medium, and High Capacity models
- Multiple discharges
- Buckets: standard, ribbed, color, metal-detectable
- Options: CIP system, slide-out catch pans