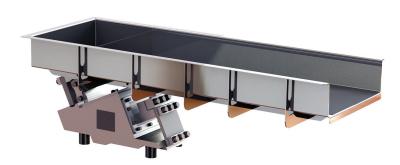

## The EDF Feeder sanitary vibratory feeder efficiently moves a variety of products throughout your food processing line. Its flexible for multiple applications, such as feeding, single

a variety of products throughout your food processing line. Its flexible for multiple applications, such as feeding, single screening, and laning as part of a Mix-Blend System, with Hopper Feeder, or standalone in a wide range of sizes. Its stainless steel pan is easy to wipe down.

- Feed, meter, screen, and lane a variety of food products
- Stand alone or fully integrated into various systems
  and solutions
- Uniform and accurate product flow with solid state controls
- Food-grade sanitary design with electro-mag drives and wipe down pan

# **EDF FEEDER**