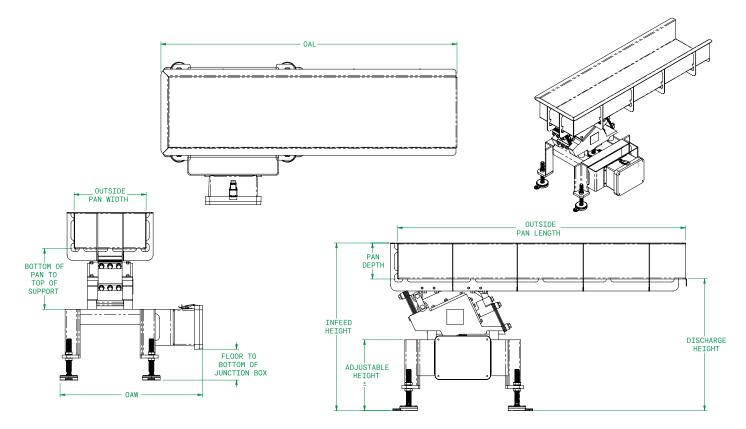

#### **FEATURES + SPECS**

Key details to help you decide if the EDF Feeder is right for your operation.

- Electromagnetic drive
- Simple, solid state controls
- Troughs/pans: stainless steel, wire mesh, perforated, or solid
- Width: 3-72" (76-1829 mm)
- Length: 12-120" (305-3048 mm)
- Overhang Length: 18" (457 mm) standard
- Depth: up to 8" (203 mm) standard
- Electrical: 120 V/1 Ph/60 Hz

#### **OPTIONS**

Additional equipment options to customize the EDF Feeder precisely to your application.

- Wipe down sanitation level
- Floor, platform, or ceiling mounted
- Discharges fixed, manual, single or dual
- Divided trough for multiple lanes and products