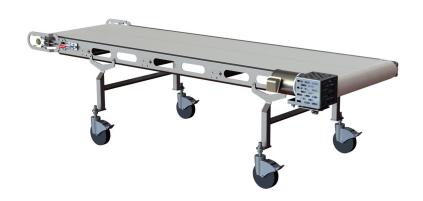

# HORIZONTAL BELT CONVEYOR

CONFIGURED PRECISELY FOR YOUR APPLICATION

Horizontal Belt Conveyors are common conveying solutions to move product throughout your food processing plant. It's flexible, with customizations to fit your line and options to optimize sanitation, product handling, and performance. Its flat-bed stainless steel frame and tool-less belt removal allow for quick, yet thorough cleaning to keep your line moving.

- Available with thermoplastic, modular, or reinforced fabric belting
- Food-grade sanitary design with stainless steel frame
- Options to improve product handling, from tight transfer rolls to positive drive system
- Options to optimize sanitation, including belt lifts, belt scrapers and CIP Systems