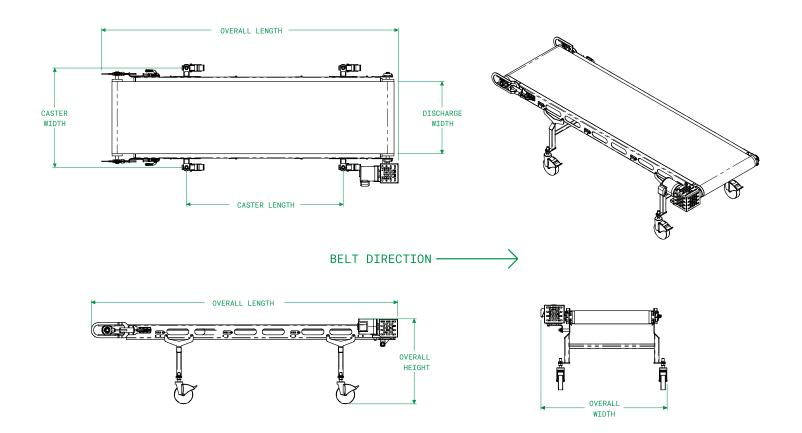

#### **FEATURES + SPECS**

Key details to help you decide if the Horizontal Belt Conveyor is right for your operation.

- · Stainless steel frame
- Belts: thermoplastic, modular, fabric reinforced, cleated
- Wash down
- Tool-less belt support removal

• Width: 4-96" (101-2438 mm)

• Length: 3-150' (.9-45.7 m)

#### **OPTIONS**

Additional equipment options to customize the Horizontal Belt Conveyor precisely to your application.

- · Floor, platform, or ceiling mounted
- Positive drive, sprocket, low-tension drive
- Tight transfer 5/8" or 7/8" rolling nosebars
- Pneumatic belt tracker
- Belt lifts
- Belt CIP spray bar
- · Tool-less weighted belt scraper
- Infeed hopper, discharge chute