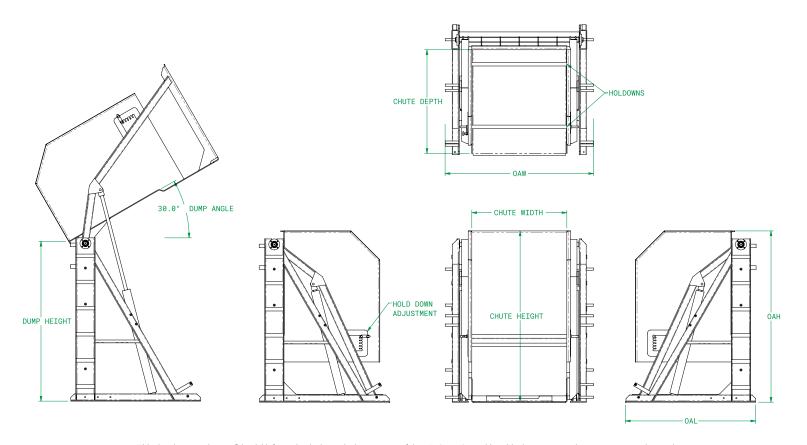

#### **FEATURES + SPECS**

Key details to help you decide if the Floor Load Dumper is right for your operation.

- Hydraulic powered cylinders
- Single or 2-stage tilt
- 42-degree discharge angle
- Dumping Height: 61" (1549 mm)
- Bin Dimension: up to 42"x50"x50"
- Weight Capacity: 1,800 lbs. standard

#### **OPTIONS**

Additional equipment options to customize the Floor Load Dumper precisely to your application.

- Stainless steel or mild steel construction
- Wash down or RTE sanitation levels
- Positive seal system
- 3:1 or 5:1 safety factor
- Mounted or separate controls