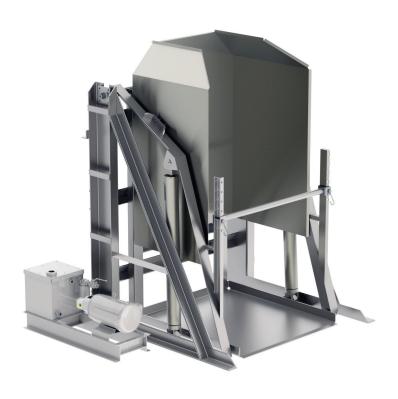

# **FLOOR LOAD DUMPER**

**AUTOMATIC & SAFE TOTE** AND CRATE UNLOADING

The Floor Load Dumper unloads bulk product containers from a forklift or pallet jack, improving production and efficiency of your food processing line without compromising safety. Continuous unloading minimizes product damage while keeping production running. Various configurations, safety factors, load heights, and options ensure the Floor Load Dumper can be seamlessly added to your process or integrated into your line.

- Single or 2-stage with 42-degree discharge angle
- Handle up to 1,800 pounds crates on standard model or 3,000 on the 5:1 safety factor design
- Optional positive seal system lifts and seals the box before tilt - eliminating possibility of debris
- Tubular frame design

#### **FEATURES + SPECS**

Key details to help you decide if the Floor Load Dumper is right for your operation.

- Hydraulic powered cylinders
- Single or 2-stage tilt
- 42-degree discharge angle
- Dumping Height: 61" (1549 mm)
- Bin Dimension: up to 42"x50"x50"
- Weight Capacity: 1,800 lbs. standard