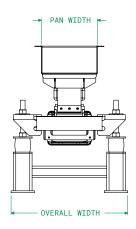

### **FEATURES + SPECS**

Key details to help you decide if the MAGNEflex is right for your operation.

- Electromagnetic drive
- Natural frequency operation
- Troughs/pans: stainless, wire mesh, perforated, or solid
- Pitch Angle: 20 degrees standard
- · Width: application dependent
- · Length: application dependent
- Overhang Length: 18" (457 mm) standard
- Depth: up to 8" (203 mm) standard
- Electrical: 230 V/1 Ph/60 Hz