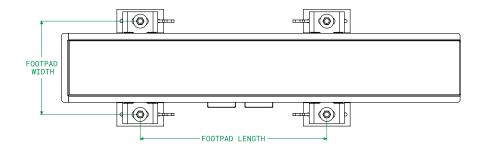

### **FEATURES + SPECS**

Key details to help you decide if the MAGNEflex is right for your operation.

- Electromagnetic drive
- Natural frequency operation
- Troughs/pans: stainless, wire mesh, perforated, or solid
- Pitch Angle: 20 degrees standard
- · Width: application dependent
- · Length: application dependent
- Overhang Length: 18" (457 mm) standard
- Depth: up to 8" (203 mm) standard
- Electrical: 230 V/1 Ph/60 Hz