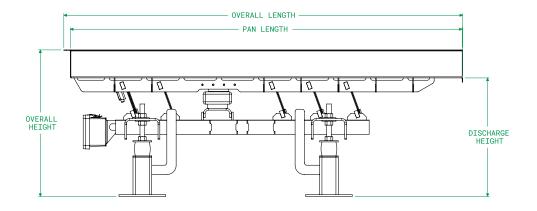

### **FEATURES + SPECS**

Key details to help you decide if the MAGNEflex is right for your operation.

- Electromagnetic drive
- Natural frequency operation
- Troughs/pans: stainless, wire mesh, perforated, or solid
- Pitch Angle: 20 degrees standard
- · Width: application dependent
- · Length: application dependent
- Overhang Length: 18" (457 mm) standard
- Depth: up to 8" (203 mm) standard
- Electrical: 230 V/1 Ph/60 Hz