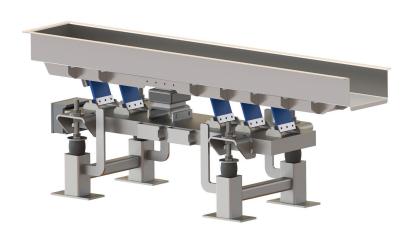

# **MAGNEFLEX**

## ULTIMATE PRODUCT CONTROL + INTEGRITY

The MAGNEflex sanitary vibratory conveyor efficiently and seamlessly moves a variety of products throughout your food processing line. Its flexible for multiple applications, such as feeding, spreading, and laning. Its electromagnetic drive provides product flow accuracy with stroke feedback loops and adjustments and instant on/off operation. The MAGNEflex is built durably for long life, with features and options designed for all of your key operations, engineering, safety, and quality teams in mind.

- Feed, spread, and lane a variety of food products
- Ultimate product control with variable stroke feedback and instant on/off
- Natural frequency operation reduces energy requirements
- Food-grade sanitary design with electro-mag drives, wipe down pans, and no moving parts