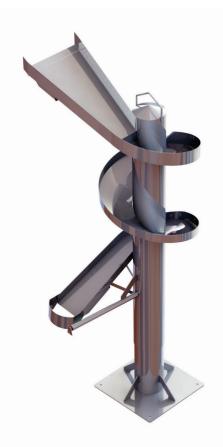

# **SPIRAL CHUTE** CONVEYOR

**GENTLY LOWER PRODUCT** FOR RECIRCULATION

Spiral Chutes are common conveying solutions to lower product throughout your food processing plant. Its flexible, configured to fit your exact layout specs. Stainless steel construction ensures food safety and quick sanitation.

- Available in a wide range of heights and diameters
- Open or tube center
- · Clockwise or counterclockwise flow
- · Sanitary stainless steel construction