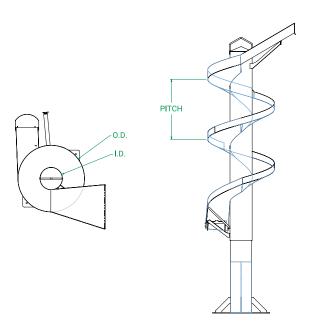

- Available in a wide range of heights and diameters
- Open or tube center
- · Clockwise or counterclockwise flow
- · Sanitary stainless steel construction

#### **FEATURES + SPECS**

Key details to help you decide if the Spiral Chute is right for your operation.

- · Stainless steel frame
- Wash down
- · Height, diameter, flow all custom-configured

#### OPTIONS

Additional equipment options to customize the Spiral Chute precisely to your application.

- Open or tube center
- · Clockwise or counterclockwise flow

This drawing contains confidential information is the exclusive property of the J.E. Grote Co. Neither this document, nor its contents, are to be used, reproduced or disclosed in whole or in part without the express written permission of the J.E. Grote Co. Copyright 2022, J.E. Grote Company, Inc.