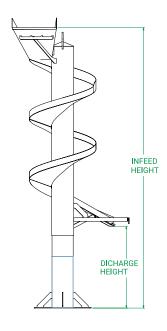

#### **FEATURES + SPECS**

Key details to help you decide if the Spiral Chute is right for your operation.

- · Stainless steel frame
- Wash down
- · Height, diameter, flow all custom-configured