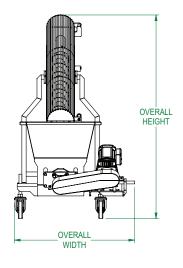

### **SCREW CONVEYOR**

#### **FEATURES + SPECS**

Details to help you decide if the Screw Conveyor is right for your operation.

- 304 stainless steel construction
- Hollow or solid auger shaft
- Horizontal or incline orientation
- Washdown
- Height, pitch angle, hopper size, discharge, all custom-configured

#### **OPTIONS**

Additional equipment options to customize the Screw Conveyor precisely to your application.

- Variable pitch flights
- Cross agitator to avoid bridging
- Twin screw conveyor
- Casters

This drawing contains confidential information is the exclusive property of the J.E. Grote Co. Neither this document, nor its contents, are to be used, reproduced or disclosed in whole or in part without the express written permission of the J.E. Grote Co. Copyright 2022, J.E. Grote Company, Inc.