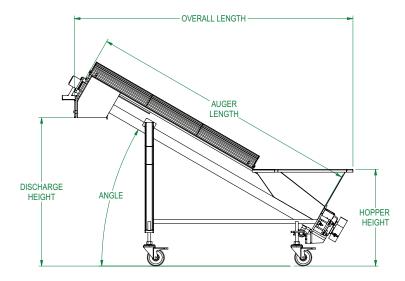

#### **FEATURES + SPECS**

Details to help you decide if the Screw Conveyor is right for your operation.

- 304 stainless steel construction
- Hollow or solid auger shaft
- Horizontal or incline orientation
- Washdown
- Height, pitch angle, hopper size, discharge, all custom-configured