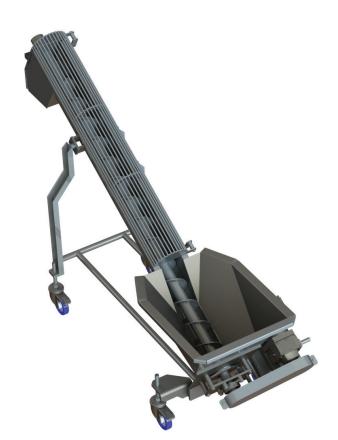

## SCREW CONVEYOR

### DURABLE, SANITARY & SAFE BULK PRODUCT TRANSPORT

Screw conveyors are durable and sanitary to transport products throughout your food processing plant. Integrate with dumpers and more throughout your mixing, grinding, and other processes. Its flexible, available in multiple orientations, dimensions, and with options exactly for your dry or raw bulk food needs. Stainless steel construction ensures food safety and quick sanitation.

- Horizontal or incline orientation
- Available in a wide range of dimensions and pitch angles
- Configurable hoppers, discharge, and more
- Sanitary stainless steel construction with smooth, polished welds