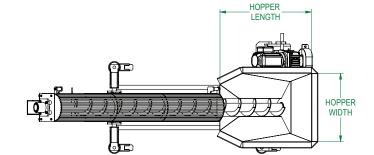

#### **FEATURES + SPECS**

Details to help you decide if the Screw Conveyor is right for your operation.

- 304 stainless steel construction
- Hollow or solid auger shaft
- Horizontal or incline orientation
- Washdown
- Height, pitch angle, hopper size, discharge, all custom-configured